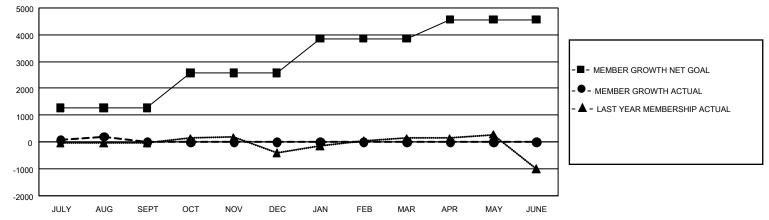

## GAT MONTHLY MEMBERSHIP PROGRESS REPORT

GMT Constitutional Area 5 - K, Group K

REPORT DOES NOT INCLUDE CLUBS IN UNDISTRICTED AREAS.

| Clubs<br>RESULTS FOR 2020-2021 |               |           |               | Members               |                       |                         |                                                    |  |
|--------------------------------|---------------|-----------|---------------|-----------------------|-----------------------|-------------------------|----------------------------------------------------|--|
|                                |               |           |               | RESULTS FOR 2020-2021 |                       |                         |                                                    |  |
| QUARTER                        | NEW CLUB GOAL | NEW CLUBS | DROPPED CLUBS | QUARTER MEMB          | ER GROWTH NET<br>GOAL | MEMBER GROWTH<br>ACTUAL | DROPPED<br>MEMBERS ACTUAL<br>(including transfers) |  |
| JULY/AUG/SEPT                  | 30            | 4         | 10            | JULY/AUG/SEPT         | 1265                  | 1,002                   | 751                                                |  |
| OCT/NOV/DEC                    | 36            | 0         | 0             | OCT/NOV/DEC           | 1305                  | 0                       | 0                                                  |  |
| JAN/FEB/MAR                    | 30            | 0         | 0             | JAN/FEB/MAR           | 1285                  | 0                       | 0                                                  |  |
| APR/MAY/JUNE                   | 9             | 0         | 0             | APR/MAY/JUNE          | 715                   | 0                       | 0                                                  |  |