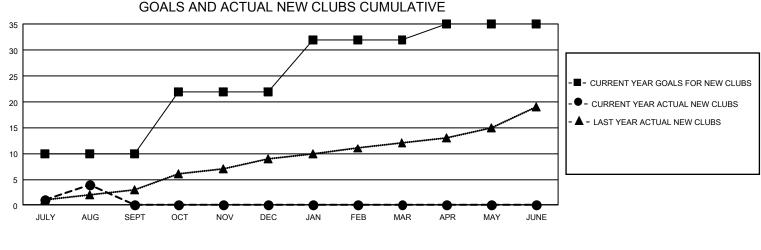

## GAT MONTHLY MEMBERSHIP PROGRESS REPORT

GMT Constitutional Area 5 - K, Group K

REPORT DOES NOT INCLUDE CLUBS IN UNDISTRICTED AREAS.

| Clubs<br>RESULTS FOR 2020-2021 |               |           |               | Members               |                       |                         |                                                    |  |
|--------------------------------|---------------|-----------|---------------|-----------------------|-----------------------|-------------------------|----------------------------------------------------|--|
|                                |               |           |               | RESULTS FOR 2020-2021 |                       |                         |                                                    |  |
| QUARTER                        | NEW CLUB GOAL | NEW CLUBS | DROPPED CLUBS | QUARTER MEMB          | ER GROWTH NET<br>GOAL | MEMBER GROWTH<br>ACTUAL | DROPPED<br>MEMBERS ACTUAL<br>(including transfers) |  |
| JULY/AUG/SEPT                  | 30            | 4         | 10            | JULY/AUG/SEPT         | 1265                  | 1,002                   | 751                                                |  |
| OCT/NOV/DEC                    | 36            | 0         | 0             | OCT/NOV/DEC           | 1305                  | 0                       | 0                                                  |  |
| JAN/FEB/MAR                    | 30            | 0         | 0             | JAN/FEB/MAR           | 1285                  | 0                       | 0                                                  |  |
| APR/MAY/JUNE                   | 9             | 0         | 0             | APR/MAY/JUNE          | 715                   | 0                       | 0                                                  |  |